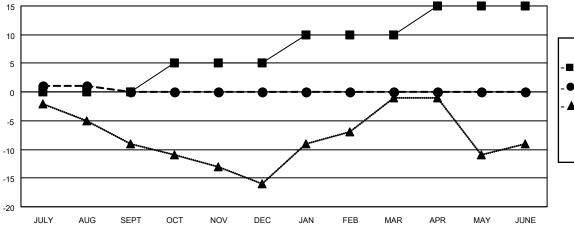

| <ul> <li>MEMBER GROWTH NET GOAL</li> </ul> | ■- | MEMBER | GROWTH | NET | GOAL |
|--------------------------------------------|----|--------|--------|-----|------|
|--------------------------------------------|----|--------|--------|-----|------|

● - MEMBER GROWTH ACTUAL

▲ - LAST YEAR MEMBERSHIP ACTUAL

| DROPPED CLUBS: 0 |   | 1 CLUBS<br>NEW ME |
|------------------|---|-------------------|
| DROPPED MEMBERS  |   |                   |
| DECEASED         | 0 | CLICK H           |
| CLUB CANCELLED   | 0 | MEMBER            |
| OTHER            | 2 |                   |
| TOTAL            | 2 |                   |